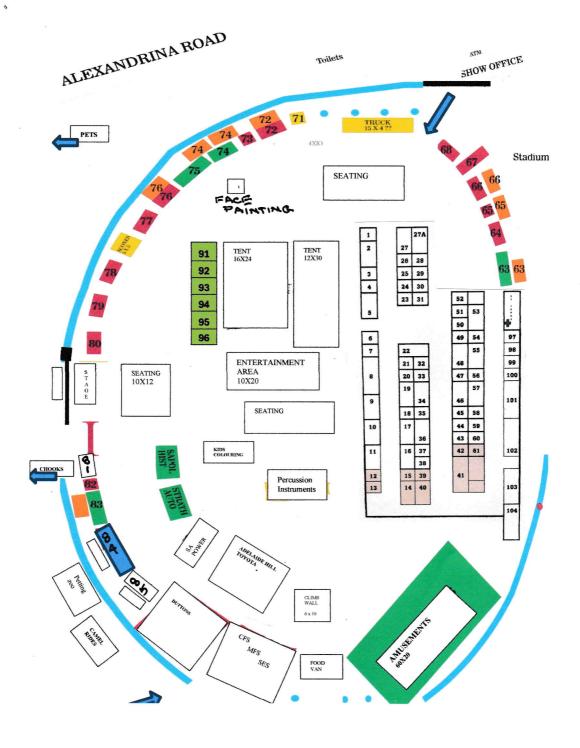

| Alexandrina<br>Road Fenceline | Near Rage Cage | In front of large<br>marquees | Largest<br>Marquee   | Middle of Oval                                  | Near Big Sheds | Truck Stage | Rec Centre of the Oval | Shed side of<br>Oval                | Side of Small<br>Marquee             | Small Marquee | Various<br>Locations | Wellington Road<br>Fenceline |
|-------------------------------|----------------|-------------------------------|----------------------|-------------------------------------------------|----------------|-------------|------------------------|-------------------------------------|--------------------------------------|---------------|----------------------|------------------------------|
| Pet tent                      | Animals        | Face Painter                  | Cookery              | Old & New Cars,<br>motorbikes and<br>ambulances | Chook Tent     | Pulse Band  | Amusements             | Blacksmith and<br>Woodwork<br>Demos | Second hand book stall               | Arts          | Food vans            | Petting Zoo                  |
|                               | Goats          | Henna Designs                 | Flowers and<br>Roses | Market Stalls                                   |                |             | Rides                  |                                     | Library tent, story time, quiet area | Craft         |                      | CFS                          |
|                               | Sheep          |                               | Eggs                 | Climbing Wall                                   |                |             | Bumper Cars            |                                     | Baby feed tent                       | Photography   |                      | Camel Rides                  |
|                               |                |                               | Honey                | Air Force Cadets                                |                |             | Carnival Games         |                                     |                                      | Needlework    |                      | MFS                          |
|                               |                |                               | Vegetables           | Lollyjar Circus                                 |                |             |                        |                                     |                                      |               |                      | SES                          |